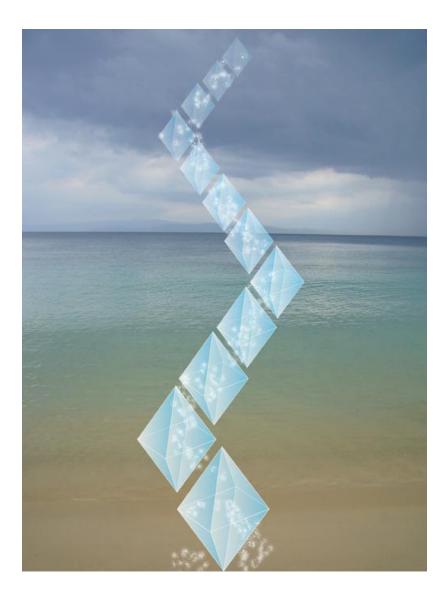

"Coming Home"- Symbol (The Twelve Portals – 12 double pyramids)

## Result of meditation on the symbols:

The Symbol is somehow the overall which unite all twelve symbols The twelve crystals become the symbols of stones flowing in the water (Step stones) A symbol of the journey in life – a metaphor for being able to walk on water, and that the journey is the most important in life. The water makes the symbols move (the unexpected in life) Healing, cleansing, the pass to heaven, universe, the infinity and divine "Staircase of Life" from the beginning to the end Energy Column in our Spinal Column Universal communication